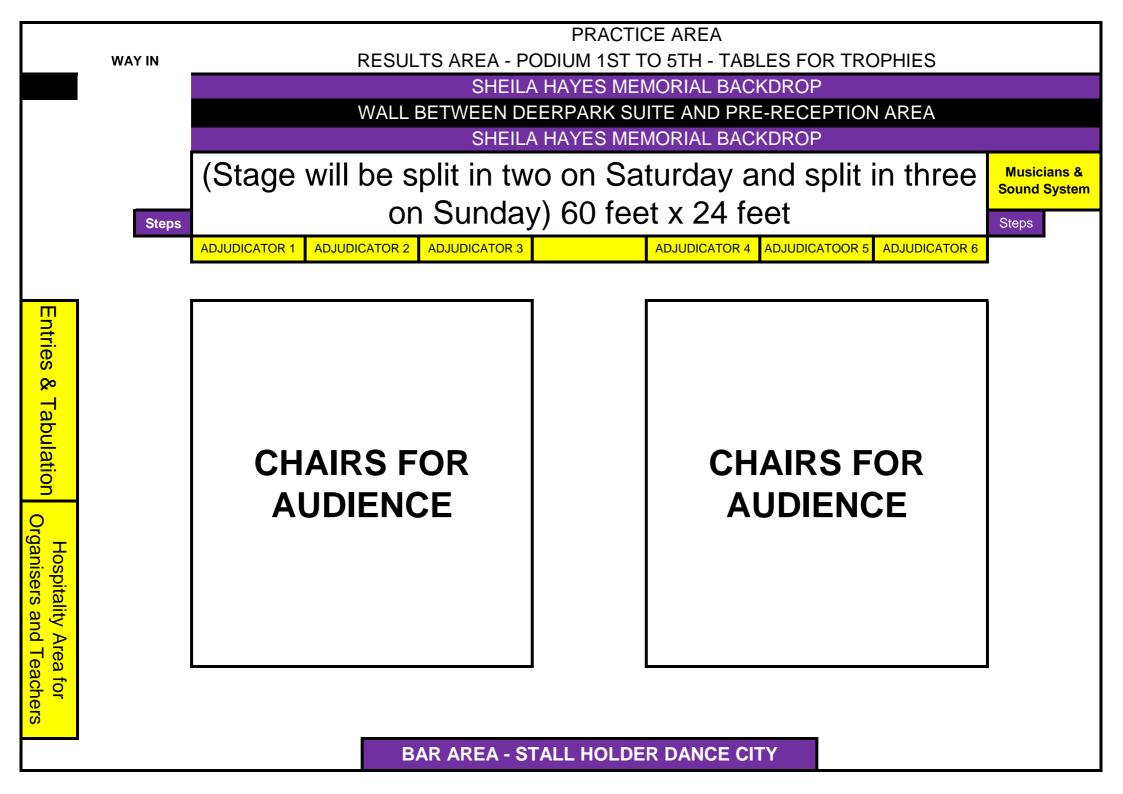

Email enquiries: desilke@instepfm.com

All Entries taken on the day from 8 am at the Admin desk

Championship Hall, 2 stages (30x24) and non-slip flooring by Brian Hoban

Brian Hoban will be providing the two championship stages (32 ft by 24 ft) and all dancing surfaces will be covered with non-slip dance flooring.

Our vendors for this year are Candy Cart and Dance City.