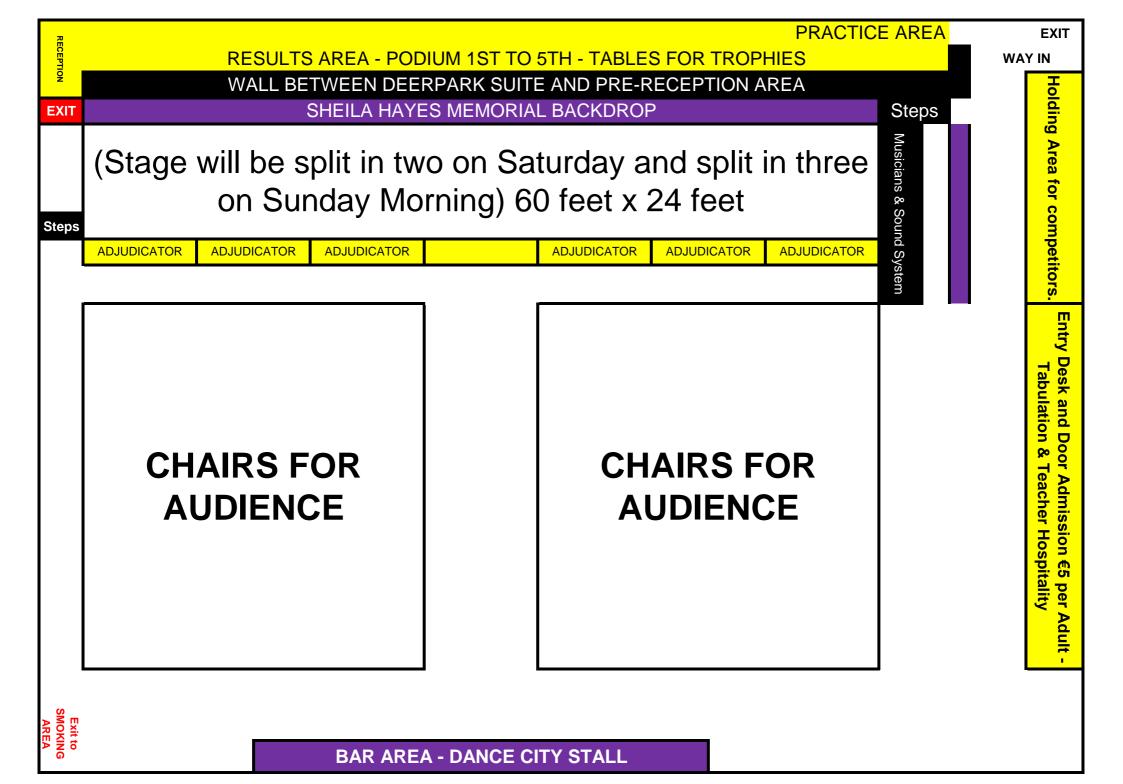

Feis Secretary: Des Silke

Telephone enquiries: Teachers ONLY: 0044 (0)7875 953453

Email enquiries: desilke@instepfm.com

All Entries taken on the day from 7.30am at the Admin desk

Championship Hall, 2 stages (30x24) and non-slip flooring by Brian Hoban

Brian Hoban will be providing the two championship stages (32 ft by 24 ft) and all dancing surfaces will be covered with non-slip dance flooring.

Our vendor for this year will be Dance City.

#### **CHARLEVILLE PARK HOTEL - SATURDAY 3rd MARCH 2018**

9 Adjudicators - 3 for the Light Round, 3 for the Heavy Round and 3 for the Set Dance

100% recall in all Championships - 3 solo results, Overall Result and a set of Results - €30